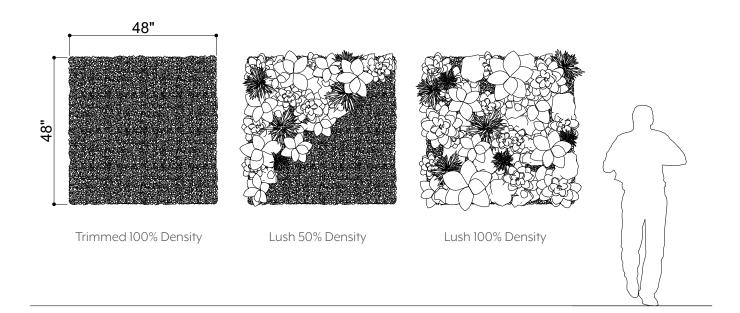

### INTRODUCTION

Plantscape Thick Jungle reflects the character of a tropical rain forest. Its dense trees maneuver the terrain as it creates a threshold. A variety of materials convey a richer character with dynamic depth and shadows, broadcasting a sense of sophistication in expressive color compositions that reflect the subtlety or the intensity of your brand.



















# EXPERIENCE THRESHOLD

One is greeted with a threshold of dense trees at the foot of the forest.

One side of the threshold acts as a gesture of guidance while the other acts as a place for deep. It can serve as a means of wayfinding or a deep canopy of refuge from the sun.



### **EXPLODED VIEW**





## **ELEVATIONS**



# 1 ELEVATION 1



(2) ELEVATION 2



### **GREENERY CONFIGURATIONS**







#### THERMALEAF® FOLIAGE SYSTEMS

We offer foliage systems for every project and environment type, ranging from live plants to preserved options, to long-lasting replica greenery. Interior vegetation must pass strict fire codes, and ThermaLeaf® greenery ensures fire code compliance as the safest commercially available foliage - that means complete design flexibility with guaranteed feasibility.



## **REPLICA GREENERY**

Replica greenery is the most versatile indoor foliage system, with a massive variety of plant types that can be mixed and matched regardless of atmospheric conditions.







### PRESERVED GREENERY

Preserved greenery maintains the appearance of live plants with less ongoing maintenance. While not every plant can be preserved, certain fronds and reindeer moss remain