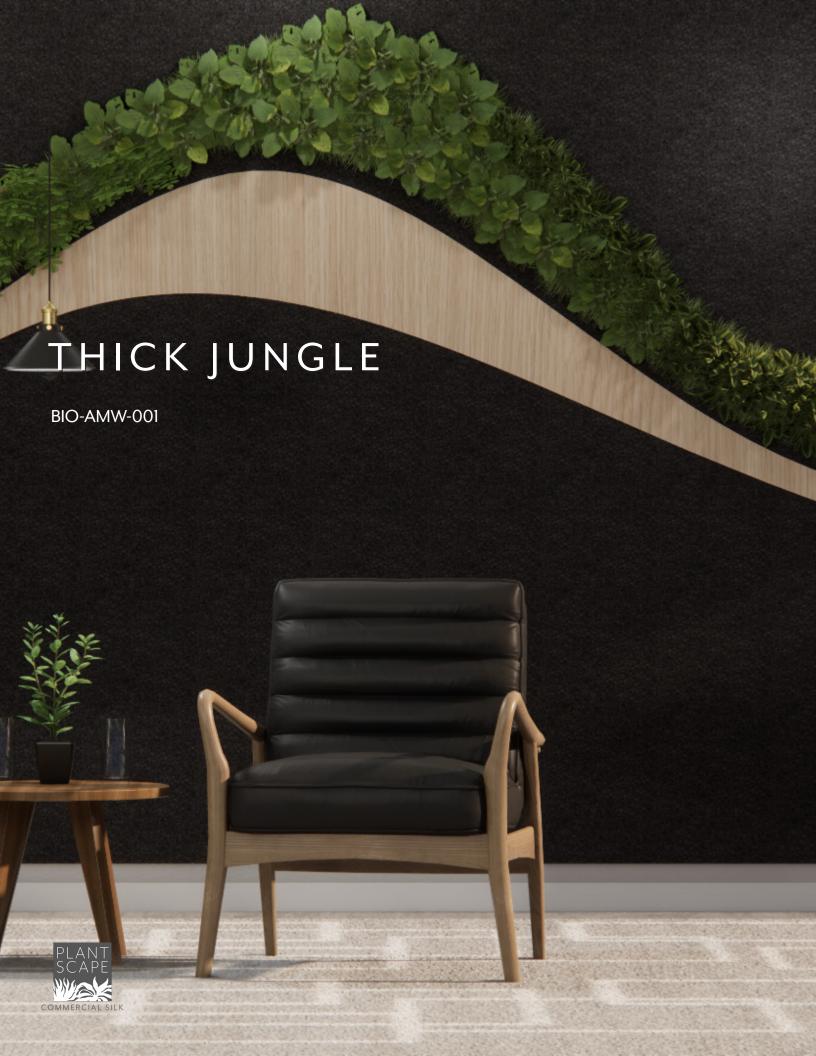

### INTRODUCTION

Plantscape Thick Jungle reflects the character of a tropical rain forest. Its dense trees maneuver the terrain as it creates a threshold. A variety of materials convey a richer character with dynamic depth and shadows, broadcasting a sense of sophistication in expressive color compositions that reflect the subtlety or the intensity of your brand.

# EXPERIENCE THRESHOLD

One is greeted with a threshold of dense trees at the foot of the forest.

One side of the threshold acts as a gesture of guidance while the other acts as a place for deep. It can serve as a means of wayfinding or a deep canopy of refuge from the sun.

## SPECIFICATIONS

| PRODUCT ID     | BIO-AMW-001                                                                          |
|----------------|--------------------------------------------------------------------------------------|
| CONTENT        | ThermaLeaf® Inherently Fire Retardant Foliage, Soundcore® Recycled PET Acoustic Felt |
| DURABILITY     | Impact resistant, shock absorbant                                                    |
| WEATHERING     | Non-deteriorating, non-hygroscopic, colorfast                                        |
| MAINTENANCE    | Clean with vacuum or light dusting                                                   |
| WARRANTY       | Comes with industry-leading standard warranty                                        |
| ENVIRONMENTAL  | LEEDv4, VOC free, 100% recyclable, non-toxic, non-allergenic, anti-microbial         |
| INSTALLATION   | Plantscape Installation Systems are product specific                                 |
| ACOUSTICS      | Provides acoustic dampening                                                          |
| FLAMMABILITY   | ASTM E84: Class A                                                                    |
| SUSTAINABILITY | Made from 60% recycled content and is 100% recyclable                                |