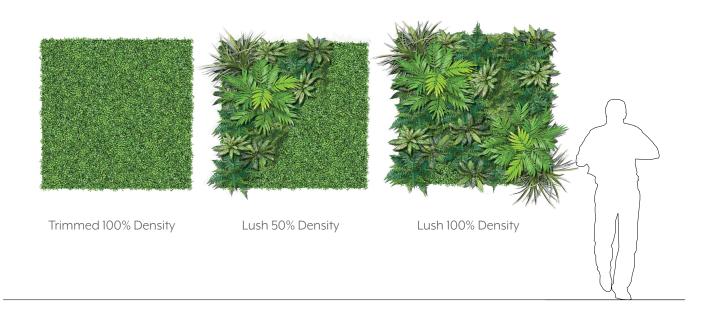

### INTRODUCTION

Plantscape Thick Jungle reflects the character of a tropical rain forest. Its dense trees maneuver the terrain as it creates a threshold. A variety of materials convey a richer character with dynamic depth and shadows, broadcasting a sense of sophistication in expressive color compositions that reflect the subtlety or the intensity of your brand.



















# EXPERIENCE THRESHOLD

One is greeted with a threshold of dense trees at the foot of the forest.

One side of the threshold acts as a gesture of guidance while the other acts as a place for deep. It can serve as a means of wayfinding or a deep canopy of refuge from the sun.



### **EXPLODED VIEW**





## **ELEVATIONS**



# 1 ELEVATION 1



(2) ELEVATION 2



### **GREENERY CONFIGURATIONS**







#### THERMALEAF® FOLIAGE SYSTEMS

We offer foliage systems for every project and environment type, ranging from live plants to preserved options, to long-lasting replica greenery. Interior vegetation must pass strict fire codes, and ThermaLeaf® greenery ensures fire code compliance as the safest commercially available foliage - that means complete design flexibility with guaranteed feasibility.



## **REPLICA GREENERY**

Replica greenery is the most versatile indoor foliage system, with a massive variety of plant types that can be mixed and matched regardless of atmospheric conditions.







### PRESERVED GREENERY

Preserved greenery maintains the appearance of live plants with less ongoing maintenance. While not every plant can be preserved, certain fronds and reindeer moss remain i