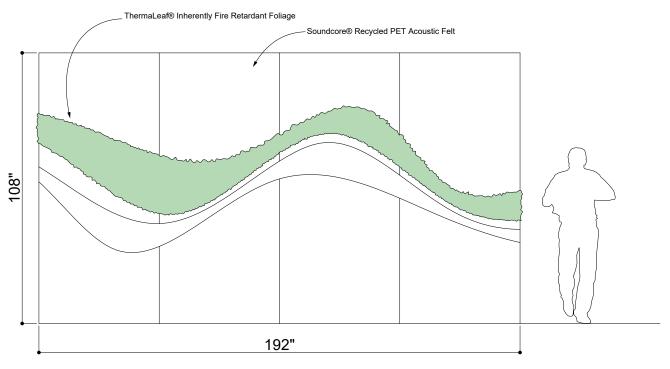

### INTRODUCTION

Plantscape Thick Jungle reflects the character of a tropical rain forest. Its dense trees maneuver the terrain as it creates a threshold. A variety of materials convey a richer character with dynamic depth and shadows, broadcasting a sense of sophistication in expressive color compositions that reflect the subtlety or the intensity of your brand.



















# EXPERIENCE THRESHOLD

One is greeted with a threshold of dense trees at the foot of the forest.

One side of the threshold acts as a gesture of guidance while the other acts as a place for deep. It can serve as a means of wayfinding or a deep canopy of refuge from the sun.



### **EXPLODED VIEW**





## **ELEVATIONS**



# 1 ELEVATION 1



(2) ELEVATION 2



### **GREENERY CONFIGURATIONS**







#### THERMALEAF® FOLIAGE SYSTEMS

We offer foliage systems for every project and environment type, ranging from live plants to preserved options, to long-lasting replica greenery. Interior vegetation must pass strict fire codes, and ThermaLeaf® greenery ensures fire code compliance as the safest commercially available foliage - that means complete design flexibility with guaranteed feasibility.



## **REPLICA GREENERY**

Replica greenery is the most versatile indoor foliage system, with a massive variety of plant types that can be mixed and matched regardless of atmospheric conditions.







### PRESERVED GREENERY

Preserved greenery maintains the appearance of live plants with less ongoing maintenance. While