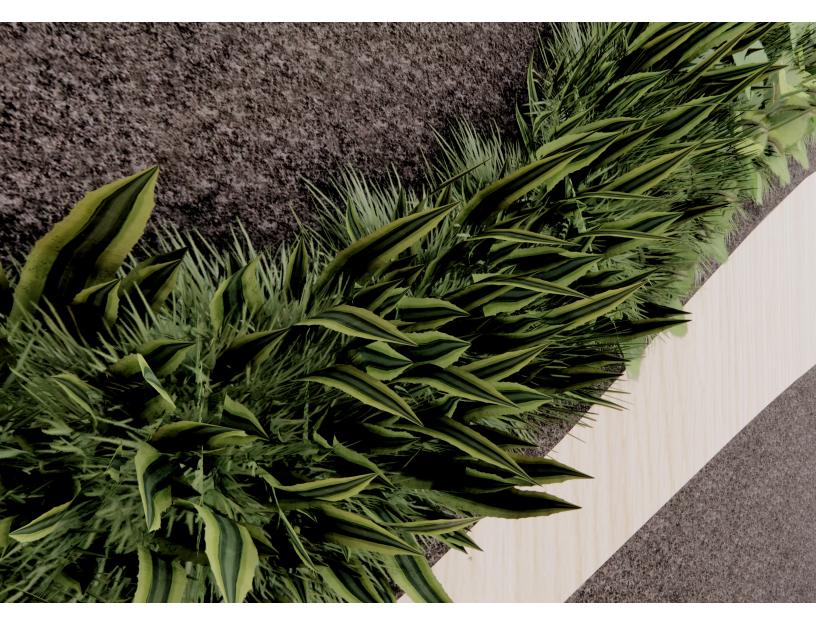

## **REPLICA GREENERY**

Replica greenery is the most versatile indoor foliage system, with a massive variety of plant types that can be mixed and matched regardless of atmospheric conditions.

### PRESERVED GREENERY

Preserved greenery maintains the appearance of live plants with less ongoing maintenance. While not every plant can be preserved, certain fronds and reindeer moss remain incredibly popular choices.

### LIVE GREENERY

Live greenery has a soothing presence and invokes a greater sense of wellness and sustainability. Some conditions may limit the viability of live greenery, as it is climate-sensitive and requires ongoing care.