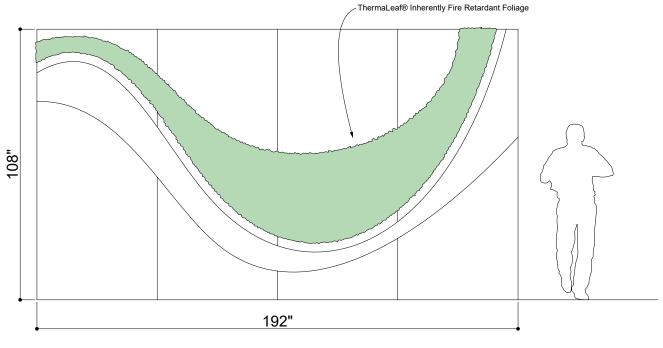

### INTRODUCTION

Plantscape Thick Jungle reflects the character of a tropical rain forest. Its dense trees maneuver the terrain as it creates a threshold. A variety of materials convey a richer character with dynamic depth and shadows, broadcasting a sense of sophistication in expressive color compositions that reflect the subtlety or the intensity of your brand.



















# EXPERIENCE THRESHOLD

One is greeted with a threshold of dense trees at the foot of the forest.

One side of the threshold acts as a gesture of guidance while the other acts as a place for deep. It can serve as a means of wayfinding or a deep canopy of refuge from the sun.



### **EXPLODED VIEW**





## **ELEVATIONS**



# 1 ELEVATION 1



(2) ELEVATION 2



### **GREENERY CONFIGURATIONS**







#### THERMALEAF® FOLIAGE SYSTEMS

We offer foliage systems for every project and environment type, ranging from live plants to preserved options, to long-lasting replica greenery. Interior vegetation must pass strict fire codes, and ThermaLeaf® greenery ensures fire code compliance as the safest commercially available foliage - that means complete design flexibility with guaranteed feasibility.



## **REPLICA GREENERY**

Replica greenery is the most versatile indoor foliage system, with a massive variety of plant types that can be mixed and matched regardless of atmospheric conditions.







### PRESERVED GREENERY

Preserved greenery maintains the appearance of live plants with less ongoing maintenance. While not every plant can