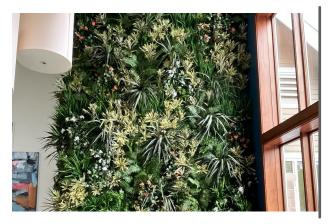

## **REPLICA GREENERY**

Replica greenery is the most versatile indoor foliage system, with a massive variety of plant types that can be mixed and matched regardless of atmospheric conditions.