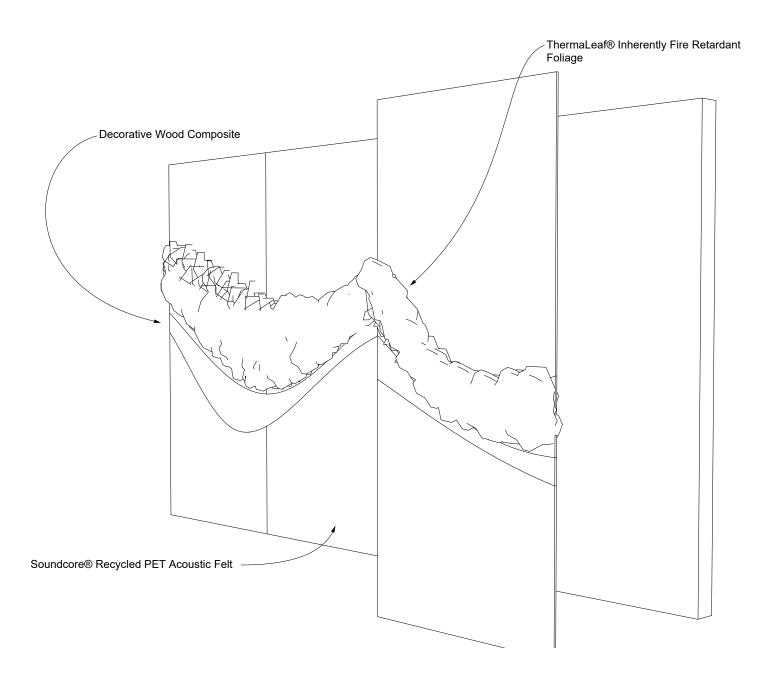

### INTRODUCTION

Plantscape Thick Jungle reflects the character of a tropical rain forest. Its dense trees maneuver the terrain as it creates a threshold. A variety of materials convey a richer character with dynamic depth and shadows, broadcasting a sense of sophistication in expressive color compositions that reflect the subtlety or the intensity of your brand.



















# EXPERIENCE THRESHOLD

One is greeted with a threshold of dense trees at the foot of the forest.

One side of the threshold acts as a gesture of guidance while the other acts as a place for deep. It can serve as a means of wayfinding or a deep canopy of refuge from the sun.



### **EXPLODED VIEW**





## **ELEVATIONS**



# 1 ELEVATION 1



(2) ELEVATION 2



### **GREENERY CONFIGURATIONS**







#### THERMALEAF® FOLIAGE SYSTEMS

We offer foliage systems for every project and environment type, ranging from live plants to preserved options, to long-lasting replica greenery. Interior vegetation must pass strict fire codes, and ThermaLeaf® greenery ensures fire code compliance as the safest commercially available foliage - that means complete design flexibility with guaranteed feasibility.



## **REPLICA GREENERY**

Replica greenery is the most versatile indoor foliage system, with a massive variety of plant types that can be mixed and matched regardless of atmospheric conditions.







### PRESERVED GREENERY

Preserved greenery maintains the appearance of live plants with less ongo