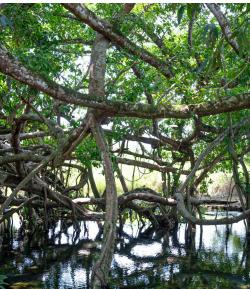

### INTRODUCTION

Plantscape Thick Jungle reflects the character of a tropical rain forest. Its dense trees maneuver the terrain as it creates a threshold. A variety of materials convey a richer character with dynamic depth and shadows, broadcasting a sense of sophistication in expressive color compositions that reflect the subtlety or the intensity of your brand.

# EXPERIENCE THRESHOLD

One is greeted with a threshold of dense trees at the foot of the forest.

One side of the threshold acts as a gesture of guidance while the other acts as a place for deep. It can serve as a means of wayfinding or a deep canopy of refuge from the sun.