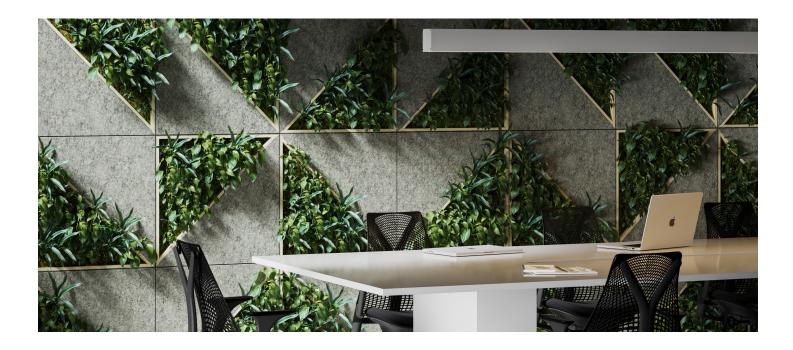

### INTRODUCTION

Plantscape Thick Jungle reflects the character of a tropical rain forest. Its dense trees maneuver the terrain as it creates a threshold. A variety of materials convey a richer character with dynamic depth and shadows, broadcasting a sense of sophistication in expressive color compositions that reflect the subtlety or the intensity of your brand.

# EXPERIENCE THRESHOLD

One is greeted with a threshold of dense trees at the foot of the forest.

One side of the threshold acts as a gesture of guidance while the other acts as a place for deep. It can serve as a means of wayfinding or a deep canopy of refuge from the sun.