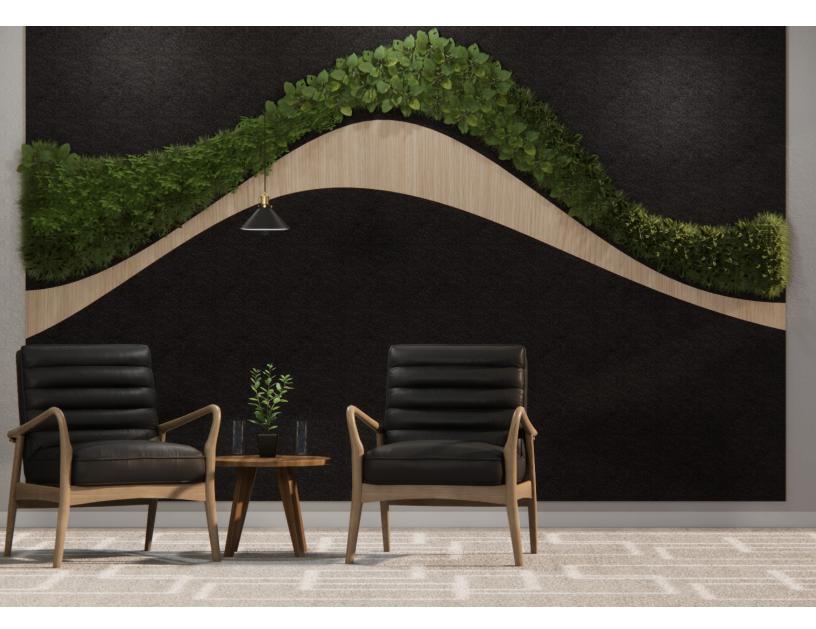

### INTRODUCTION

Plantscape Thick Jungle reflects the character of a tropical rain forest. Its dense trees maneuver the terrain as it creates a threshold. A variety of materials convey a richer character with dynamic depth and shadows, broadcasting a sense of sophistication in expressive color compositions that reflect the subtlety or the intensity of your brand.

# EXPERIENCE THRESHOLD

One is greeted with a threshold of dense trees at the foot of the forest.

One side of the threshold acts as a gesture of guidance while the other acts as a place for deep. It can serve as a means of wayfinding or a deep canopy of refuge from the sun.