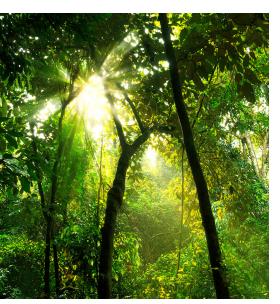

### INTRODUCTION

Plantscape Thick Jungle reflects the character of a tropical rain forest. Its dense trees maneuver the terrain as it creates a threshold. A variety of materials convey a richer character with dynamic depth and shadows, broadcasting a sense of sophistication in expressive color compositions that reflect the subtlety or the intensity of your brand.

# EXPERIENCE THRESHOLD

One is greeted with a threshold of dense trees at the foot of the forest.

One side of the threshold acts as a gesture of guidance while the other acts as a place for deep. It can serve as a means of wayfinding or a deep canopy of refuge from the sun.