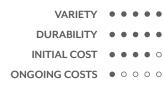

can serve as a means of wayfinding or a deep canopy of refuge from the sun.



### **EXPLODED VIEW**





## **ELEVATIONS**



# 1 ELEVATION 1



(2) ELEVATION 2



### **GREENERY CONFIGURATIONS**







#### THERMALEAF® FOLIAGE SYSTEMS

We offer foliage systems for every project and environment type, ranging from live plants to preserved options, to long-lasting replica greenery. Interior vegetation must pass strict fire codes, and ThermaLeaf® greenery ensures fire code compliance as the safest commercially available foliage - that means complete design flexibility with guaranteed feasibility.



## **REPLICA GREENERY**

Replica greenery is the most versatile indoor foliage system, with a massive variety of plant types that can be mixed and matched regardless of atmospheric conditions.







### PRESERVED GREENERY

Preserved greenery maintains the appearance of live plants with less ongoing maintenance. While not every plant can be preserved, certain fronds and reindeer moss remain incredibly popular choices.

VARIETY

DURABILITY

INITIAL COST

ONGOING COSTS





### LIVE GREENERY

Live greenery has a soothing presence and invokes a greater sense of wellness and sustainability. Some conditions may limit the viability of live greenery, as it is climate-sensitive and requires ongoing care.

VARIETY

DURABILITY

ONGOING COSTS

ONGOING COSTS





## SPECIFICATIONS

| PRODUCT ID     | BIO-AMW-001                                                                          |
|----------------|--------------------------------------------------------------------------------------|
|